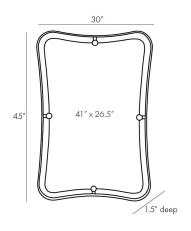

## JANEY HOURGLASS MIRROR

4913 H: 45 IN, W: 30 IN, D: 1.5 IN Natural Iron Contract Suitable As Is Featuring a natural iron frame, polished brass accents and a plain mirror, the Janey is a contemporary lesson in mixed materials. The open frame design gives this mirror dimension and depth, while the dual finishes make its simple form outstanding. A unique hourglass shape gives it a daring dynamic that will make a statement in any space. Security cleat hanging hardware allows for vertical or horizontal display.

## APPEARANCE

Material Brass, Iron, Mirror

Finish Natural Iron, Plain, Polished Brass

Top Coat/Sealant true

DIMENSIONS

1.25 IN

Mirror Size H: 41 IN, W: 26.5 IN

SHIPPING