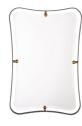

## JANEY HOURGLASS MIRROR

4913 H: 45 IN, W: 30 IN, D: 1.5 IN Natural Iron Contract Suitable As Is Featuring a natural iron frame, polished brass accents and a plain mirror, the Janey is a contemporary lesson in mixed materials. The open frame design gives this mirror dimension and depth, while the dual finishes make its simple form outstanding. A unique hourglass shape gives it a daring dynamic that will make a statement in any space. Security cleat hanging hardware allows for vertical or horizontal display.