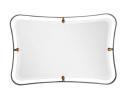

## JANEY HOURGLASS MIRROR

4913 H: 45 IN, W: 30 IN, D: 1.5 IN Natural Iron Contract Suitable As Is Featuring a natural iron frame, polished brass accents and a plain mirror, the Janey is a contemporary lesson in mixed materials. The open frame design gives this mirror dimension and depth, while the dual finishes make its simple form outstanding. A unique hourglass shape gives it a daring dynamic that will make a statement in any space. Security cleat hanging hardware allows for vertical or horizontal display.