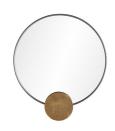

### GREENWICH MIRROR

4914 H: 34 IN, W: 30 IN, D: 2 IN Bronze Contract Suitable As Is Equal parts masculine and feminine, this mirror is simple in form and sophisticated in style. Inspired by the forged craftsmanship of some of our favorite jewelry pieces, the sleek bronze iron frame is adorned with an aluminum antique brass medallion with a textured façade for dramatic contrast. A subtle statement piece for modern and traditional spaces. Security cleat allows for vertical or horizontal display. Finish will vary.