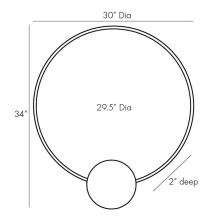

### GREENWICH MIRROR

4914 H: 34 IN, W: 30 IN, D: 2 IN Bronze Contract Suitable As Is Equal parts masculine and feminine, this mirror is simple in form and sophisticated in style. Inspired by the forged craftsmanship of some of our favorite jewelry pieces, the sleek bronze iron frame is adorned with an aluminum antique brass medallion with a textured façade for dramatic contrast. A subtle statement piece for modern and traditional spaces. Security cleat allows for vertical or horizontal display. Finish will vary.

## **DIMENSIONS**

Mirror Size Dia: 29.50