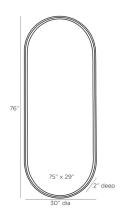

## VAQUERO MIRROR

4915

H: 76 IN, W: 30 IN, D: 2 IN

Bronze

Contract Suitable As Is

Classic and chic, this full-length mirror lets you reflect on it all. The oblong shape lends a contemporary touch to its traditional style. An unobtrusive frame is crafted from iron with a bronze finish, and the beveled mirror makes this piece posh and practical. Security cleat hanging hardware allows for vertical or horizontal display

APPEARANCE

Material Iron, Mirror Finish Bronze, Plain

Top Coat/Sealant true

DIMENSIONS

Mirror Size H: 75 IN, W: 29 IN

**SHIPPING** 

Shipping Requirements TruckShip
Product Weight 67.13 LBS
Gross Weight 1 127.21 LBS
Gross Weight 2 0 LBS