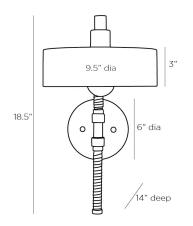

## AARON SCONCE

49175 H: 18.5 IN, W: 9.5 IN, D: 14 IN Bronze Contract Suitable As Is This contemporary sconce possesses a modern sensibility defined by a sleek style and masterly materials. A heritage brass steel frame wrapped in gray leather is perfectly presented from a circular black marble backplate, and a bronze steel drum shade directs light for a striking contrast. Marble will vary. Damp-rated, although limited covered outdoor areas may affect finish.

#### DIMENSIONS

Center Of Mount From Btm Backplate Mount

#### WIRING

| Rating              |
|---------------------|
| Suggested Bulb Type |
| Cord                |
| Socket              |
| Maximum Watt        |
| Voltage             |

8 IN Dia: 6.00 IN, D: 1 IN Dia: 4.00 IN

9.50

Damp A19 1 FT, Black, SVT 1, Type A - E26 60

110-120 V