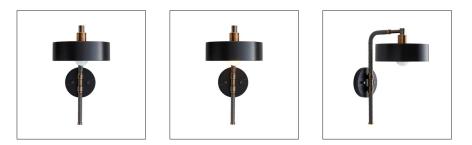

## AARON SCONCE

49175 H: 18.5 IN, W: 9.5 IN, D: 14 IN Bronze Contract Suitable As Is This contemporary sconce possesses a modern sensibility defined by a sleek style and masterly materials. A heritage brass steel frame wrapped in gray leather is perfectly presented from a circular black marble backplate, and a bronze steel drum shade directs light for a striking contrast. Marble will vary. Damp-rated, although limited covered outdoor areas may affect finish.

#### APPEARANCE

| Material         |
|------------------|
| Finish           |
| Finish Will Vary |
| Top Coat/Sealant |

Leather, Marble, Steel Black, Bronze, Gray, Heritage Brass true true