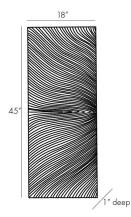

## GIUSEPPE WALL PLAQUE

Art imitates life in this explorative wall plaque. Two separate wood pieces

are clad with brass in a design inspired by the complexity of the human

fingerprint. A dark antique finish highlights each unique characteristic.

4918 H: 45 IN, W: 18 IN, D: 1 IN Dark Antique Brass Contract Suitable As Is