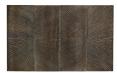

## GIUSEPPE WALL PLAQUE

Art imitates life in this explorative wall plaque. Two separate wood pieces

are clad with brass in a design inspired by the complexity of the human

fingerprint. A dark antique finish highlights each unique characteristic.

Hang the single pieces closely to create an exclusive art piece, or separate them to deliver drama to a wall space. For a bolder artistic landscape, hang in multiples. Security cleat hanging hardware allows for