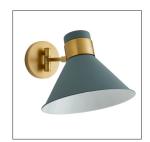

## LANE SCONCE

49201

Cadet Blue Contract Suitable As Is The Lane showcases a schoolhouse-inspired shade that delivers a retro yet modern look. An antique brass steel frame contrasts the cadet blue steel shade. The shade pivots allowing the choice of light direction. Damp-rated, although limited covered outdoor areas may affect finish.

## APPEARANCE

Material Steel

Finish Antique Brass, Cadet Blue

Top Coat/Sealant true

DIMENSIONS

9.50

Center Of Mount From 5.5 IN

Btm