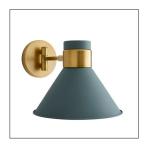

## LANE SCONCE

49201

Cadet Blue Contract Suitable As Is The Lane showcases a schoolhouse-inspired shade that delivers a retro yet modern look. An antique brass steel frame contrasts the cadet blue steel shade. The shade pivots allowing the choice of light direction. Damp-rated, although limited covered outdoor areas may affect finish.

## APPEARANCE

Material Steel

Finish Antique Brass, Cadet Blue

Top Coat/Sealant true

DIMENSIONS

9.50

Center Of Mount From 5.5 IN

Btm