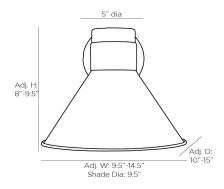

## APPEARANCE

Material Steel

Finish Antique Brass, Cadet Blue

Top Coat/Sealant true

DIMENSIONS

9.50

Center Of Mount From 5.5 IN

Btm

Arm D: 5 IN

Backplate Dia: 5.00 IN, D: 1 IN

Mount Dia: 4.50 IN

WIRING

Rating Damp Suggested Bulb Type A19

Cord 1 FT, Black, SVT Socket 1, Type A - E26

Maximum Watt 60 Voltage 110-120 V CERTIFICATIONS

Mexico