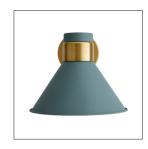

## LANE SCONCE

49201

Cadet Blue Contract Suitable As Is The Lane showcases a schoolhouse-inspired shade that delivers a retro yet modern look. An antique brass steel frame contrasts the cadet blue steel shade. The shade pivots allowing the choice of light direction. Damp-rated, although limited covered outdoor areas may affect finish.

## APPEARANCE

Material Steel

Finish Antique Brass, Cadet Blue

Top Coat/Sealant true

DIMENSIONS

9.50

Center Of Mount From 5.5 IN

Btm