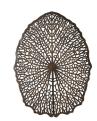

# IDALIA MEDIUM WALL PLAQUE

4920
H: 16 IN, W: 12 IN, D: 1.5 IN
Bronze
Contract Recommendations: Add Sec

Contract Recommendations: Add Security Cleat It has been said that the intention of art is not to portray, but to evoke. We kept that in mind when designing this modern wall plaque. Iron sheet in an bronze finish has been laser cut to create the intricate lilypad-inspired motif that carefully plays with negative space. We see this paired with its smaller and larger versions to create a more dramatic showpiece.