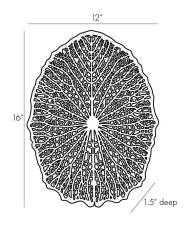

# IDALIA MEDIUM WALL PLAQUE

4920
H: 16 IN, W: 12 IN, D: 1.5 IN
Bronze
Contract Recommendations: Add Sec

Contract Recommendations: Add Security Cleat It has been said that the intention of art is not to portray, but to evoke. We kept that in mind when designing this modern wall plaque. Iron sheet in an bronze finish has been laser cut to create the intricate lilypad-inspired motif that carefully plays with negative space. We see this paired with its smaller and larger versions to create a more dramatic showpiece.