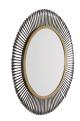

## HANNA MIRROR

4922

Dia: 31.00 IN, D: 1.5 IN Blackened Bronze Contract Suitable As Is Exceptional design meets functional form with the Hanna. A starburst arrangement of forged bronze iron has been crafted into a motif of miniature paddles, which circumnavigate a sleek antique brass iron ring. Beveled glass adds an extra element of elegance. In essence, this mirror delivers a style that is unparalleled—equal parts masculine and feminine. Features a security cleat for hanging. Finish will vary.