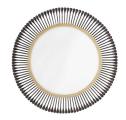

## HANNA MIRROR

4922

Dia: 31.00 IN, D: 1.5 IN Blackened Bronze Contract Suitable As Is Exceptional design meets functional form with the Hanna. A starburst arrangement of forged bronze iron has been crafted into a motif of miniature paddles, which circumnavigate a sleek antique brass iron ring. Beveled glass adds an extra element of elegance. In essence, this mirror delivers a style that is unparalleled—equal parts masculine and feminine. Features a security cleat for hanging. Finish will vary.