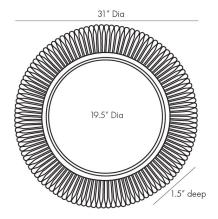

## HANNA MIRROR

4922

Dia: 31.00 IN, D: 1.5 IN Blackened Bronze Contract Suitable As Is Exceptional design meets functional form with the Hanna. A starburst arrangement of forged bronze iron has been crafted into a motif of miniature paddles, which circumnavigate a sleek antique brass iron ring. Beveled glass adds an extra element of elegance. In essence, this mirror delivers a style that is unparalleled—equal parts masculine and feminine. Features a security cleat for hanging. Finish will vary.

APPEARANCE

Material Iron, Mirror

Finish Antique Brass, Bronze, Plain

Finish Will Vary true Top Coat/Sealant true

**DIMENSIONS** 

0.5 IN

Mirror Size Dia: 19.5

SHIPPING