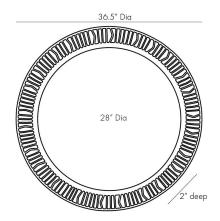

## GRAZIANO MIRROR

4923 Dia: 36.50 IN, D: 2 IN Antique Brass

Contract Suitable As Is

These articulated angles defy design expectations. An iron foundation lays the groundwork for the Graziano's architectural style, showcasing an imperfect spoke detail that circles a beveled glass mirror. A sleek antique brass ring plays on the imperfections of alternating bent spokes. Great for creating interest in modern and traditional spaces. Features a security cleat for hanging. Finish will vary.

#### APPEARANCE

Material Iron, Mirror

Finish Antique Brass, Plain

Finish Will Vary true
Top Coat/Sealant true

**DIMENSIONS** 

Mirror Size Dia: 28.00