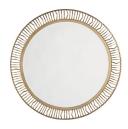

## GRAZIANO MIRROR

4923 Dia: 36.50 IN, D: 2 IN Antique Brass

Contract Suitable As Is

These articulated angles defy design expectations. An iron foundation lays the groundwork for the Graziano's architectural style, showcasing an imperfect spoke detail that circles a beveled glass mirror. A sleek antique brass ring plays on the imperfections of alternating bent spokes. Great for creating interest in modern and traditional spaces. Features a security cleat for hanging. Finish will vary.