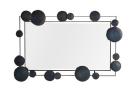

# KENSEY RECTANGULAR MIRROR

4924 H: 52 IN, W: 35 IN, D: 2.5 IN Burnt Iron Contract Suitable As Is Large iron discs undergo an intensive process to get their interesting oxidized look, before playfully framing the iron that surrounds the beveled glass of this unique piece. Each disc is hand cut, forming raw edges, then given an oxidized finish with a chemical and fire technique. This free-hand artistry creates a deeply industrial piece with transcending style. Security cleat hanging hardware allows for vertical or horizontal display. Finish will vary.