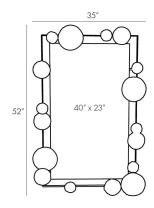

# KENSEY RECTANGULAR MIRROR

4924 H: 52 IN, W: 35 IN, D: 2.5 IN Burnt Iron Contract Suitable As Is Large iron discs undergo an intensive process to get their interesting oxidized look, before playfully framing the iron that surrounds the beveled glass of this unique piece. Each disc is hand cut, forming raw edges, then given an oxidized finish with a chemical and fire technique. This free-hand artistry creates a deeply industrial piece with transcending style. Security cleat hanging hardware allows for vertical or horizontal display. Finish will vary.

## **DIMENSIONS**

1 I N

Mirror Size H: 40, W: 23