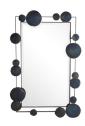

# KENSEY RECTANGULAR MIRROR

4924 H: 52 IN, W: 35 IN, D: 2.5 IN Burnt Iron Contract Suitable As Is Large iron discs undergo an intensive process to get their interesting oxidized look, before playfully framing the iron that surrounds the beveled glass of this unique piece. Each disc is hand cut, forming raw edges, then given an oxidized finish with a chemical and fire technique. This free-hand artistry creates a deeply industrial piece with transcending style. Security cleat hanging hardware allows for vertical or horizontal display. Finish will vary.