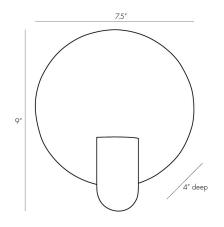

## HALETTE SCONCE

49731

Contract Suitable As Is

The minimalistic aesthetic of this sconce is a design force to be reckoned with. Setting the foundational stage of the piece is a gorgeous circular slab of natural alabaster, which is elevated by an antique brass steel accent that adds dimension. The alabaster works to filter the light and create a natural warm glow. We see this jewelry-inspired sconce, hung in multiples, adding a contemporary-classic vibe to a space. Damp rated, though limited outdoor conditions may affect finish. Damp-rated, although limited covered outdoor areas may affect finish.