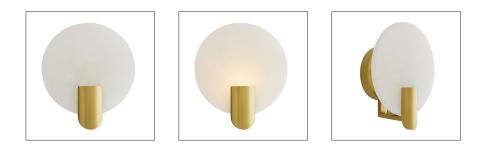

## HALETTE SCONCE

49731

Contract Suitable As Is

The minimalistic aesthetic of this sconce is a design force to be reckoned with. Setting the foundational stage of the piece is a gorgeous circular slab of natural alabaster, which is elevated by an antique brass steel accent that adds dimension. The alabaster works to filter the light and create a natural warm glow. We see this jewelry-inspired sconce, hung in multiples, adding a contemporary-classic vibe to a space. Damp rated, though limited outdoor conditions may affect finish. Damp-rated, although limited covered outdoor areas may affect finish.