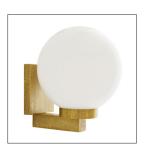

## GILON SCONCE

49733 H: 10.5 IN, W: 8 IN, D: 10 IN Antique Brass, Opal Glass Contract Suitable As Is Presenting a curvaceous silhouette, this sleek sconce delves into the design elements of mid-century style. An oversized opal glass shade is elegantly exhibited from antique brass steel, which features chattered detailing for a touch of texture. This piece can be hung with the shade facing upwards or downwards, allowing one to choose which direction best suits the space. Hang in multiples for a more dynamic visual. Damp