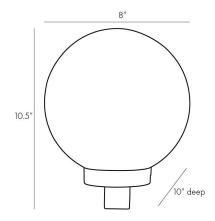

## GILON SCONCE

49733 H: 10.5 IN, W: 8 IN, D: 10 IN Antique Brass, Opal Glass Contract Suitable As Is Presenting a curvaceous silhouette, this sleek sconce delves into the design elements of mid-century style. An oversized opal glass shade is elegantly exhibited from antique brass steel, which features chattered detailing for a touch of texture. This piece can be hung with the shade facing upwards or downwards, allowing one to choose which direction best suits the space. Hang in multiples for a more dynamic visual. Damp

### DIMENSIONS

Center Of Mount From 6.5 IN

Btm

Globe Dia: 8.00 IN

Backplate H: 5.5 IN, W: 4.5 IN, D: 1 IN