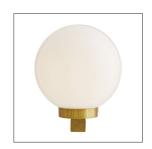

## GILON SCONCE

49733 H: 10.5 IN, W: 8 IN, D: 10 IN Antique Brass, Opal Glass Contract Suitable As Is Presenting a curvaceous silhouette, this sleek sconce delves into the design elements of mid-century style. An oversized opal glass shade is elegantly exhibited from antique brass steel, which features chattered detailing for a touch of texture. This piece can be hung with the shade facing upwards or downwards, allowing one to choose which direction best suits the space. Hang in multiples for a more dynamic visual. Damp

### APPEARANCE

Material Glass, Steel Finish Antique Brass, Opal

Top Coat/Sealant false