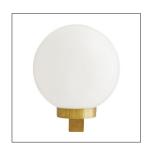

## GILON SCONCE

49733 H: 10.5 IN, W: 8 IN, D: 10 IN Antique Brass, Opal Glass Contract Suitable As Is Presenting a curvaceous silhouette, this sleek sconce delves into the design elements of mid-century style. An oversized opal glass shade is elegantly exhibited from antique brass steel, which features chattered detailing for a touch of texture. This piece can be hung with the shade facing upwards or downwards, allowing one to choose which direction best suits the space. Hang in multiples for a more dynamic visual. Damp

### APPEARANCE

Material Glass, Steel Finish Antique Brass, Opal

Top Coat/Sealant false