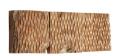

## KALONA WALL PLAQUES, SET OF 3

5085

H: 12 IN, W: 36 IN, D: 3 IN Natural

Contract Suitable As Is

This unique triptych introduces natural texture and movement to an interior. Each plaque is made from teak wood root, carved with rich lines reminiscent of gentle ripples in sand dunes. Sanded smooth and left with its natural coloration, the organic hues and textures of the material come through. Finish and teak wood will vary. Security cleat hanging hardware included.