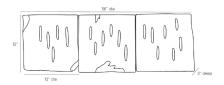

## KALONA WALL PLAQUES, SET OF 3

5085

H: 12 IN, W: 36 IN, D: 3 IN Natural

Contract Suitable As Is

This unique triptych introduces natural texture and movement to an interior. Each plaque is made from teak wood root, carved with rich lines reminiscent of gentle ripples in sand dunes. Sanded smooth and left with its natural coloration, the organic hues and textures of the material come through. Finish and teak wood will vary. Security cleat hanging hardware included.