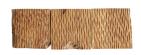

## KALONA WALL PLAQUES, SET OF 3

5085

H: 12 IN, W: 36 IN, D: 3 IN Natural

Contract Suitable As Is

This unique triptych introduces natural texture and movement to an interior. Each plaque is made from teak wood root, carved with rich lines reminiscent of gentle ripples in sand dunes. Sanded smooth and left with its natural coloration, the organic hues and textures of the material come through. Finish and teak wood will vary. Security cleat hanging hardware included.