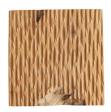

## KALONA WALL PLAQUES, SET OF 3

5085

H: 12 IN, W: 36 IN, D: 3 IN Natural

Contract Suitable As Is

This unique triptych introduces natural texture and movement to an interior. Each plaque is made from teak wood root, carved with rich lines reminiscent of gentle ripples in sand dunes. Sanded smooth and left with its natural coloration, the organic hues and textures of the material come through. Finish and teak wood will vary. Security cleat hanging hardware included.