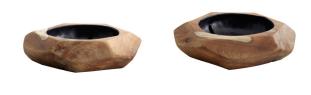

## JUNEAU BOWL

5086 H: 4 IN, Dia: 15.00 IN Natural Contract Suitable As Is Natural, organic beauty takes the center stage with this beautiful display bowl. Crafted from solid teak, the naturally formed textures, knots, hues and indentions make each one a one-of-a-kind art piece. The teak is sanded to a faceted shape and left with a natural wood finish, complemented by an unexpected black coating inside. Wood will vary.

## <u>APPEARANCE</u>

Material Wood Material Type Teak

Finish Black, Natural

Finish Will Vary true
Top Coat/Sealant false