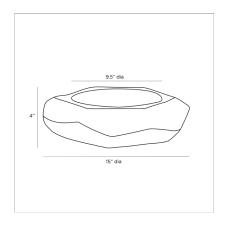

## JUNEAU BOWL

5086 H: 4 IN, Dia: 15.00 IN Natural Contract Suitable As Is Natural, organic beauty takes the center stage with this beautiful display bowl. Crafted from solid teak, the naturally formed textures, knots, hues and indentions make each one a one-of-a-kind art piece. The teak is sanded to a faceted shape and left with a natural wood finish, complemented by an unexpected black coating inside. Wood will vary.

## DIMENSIONS

Foot Print Dia: 11.00 IN Opening Dia: 9.50

SHIPPING

Product Weight 27.56 LBS Gross Weight 1 28.66 LBS

Shipping Box 1 H: 16.14 IN, L: 16.14 IN, W: 4.72 IN

CONTRACT

Contract Suitable true