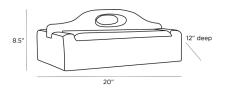

## JONAH BOX

5089

H: 8.5 IN, W: 20 IN, D: 12 IN

Ebony

Contract Suitable As Is

Crafted from a solid piece of teak, this decorative box is both beautiful and functional. Its simple styling allows it to work in any style, the deep black finish lending a rustic yet modern feel. A robust handle not only makes it easy to lift the lid but creates a bold feature as well. The carved top seamlessly fits into place. Wood will vary.

#### DIMENSIONS

8

Foot Print W: 20 IN, D: 12 IN Handle H: 3, W: 3.5