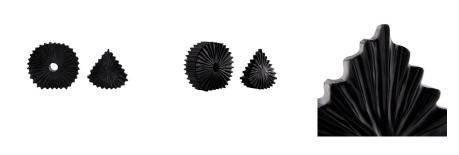

## JOSHUA SCULPTURES, SET OF 2

5090

Ebony Contract Suitable As Is Boldly radiant, these captivating sculptures elevate any shelf or tabletop with an artful presence. Crafted entirely of solid teak, they both feature a series of radial carvings to form a modern sunburst design. This duo creates a bold modern aesthetic in a deep black finish. Wood will vary.