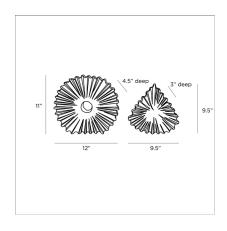

## JOSHUA SCULPTURES, SET OF 2

5090

Ebony Contract Suitable As Is Boldly radiant, these captivating sculptures elevate any shelf or tabletop with an artful presence. Crafted entirely of solid teak, they both feature a series of radial carvings to form a modern sunburst design. This duo creates a bold modern aesthetic in a deep black finish. Wood will vary.

## DIMENSIONS

Foot Print Large W: 6 IN, D: 4.5 IN Foot Print Small W: 9.5 IN, D: 3 IN