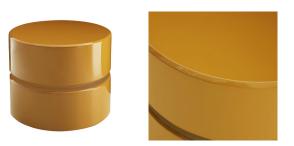

## LIZ END TABLE

20" dia

5096 H: 16 IN, Dia: 20.00 IN Spice Contract Suitable As Is Contract Recommendations: Not for use on carpets or rugs

A rich pop of color and refinement, the Liz Accent Table brings any room to life. The mod cylindrical shape is accented with a recessed reveal that centers this piece. A rich and vibrant spice lacquer finish over a fiberglass foundation flows throughout the design for a cohesive color story.

## APPEARANCE

Material Material Type Finish Top Coat/Sealant Fiberglass Lacquer

false

DIMENSIONS

Foot Print Diagonal Dimension

Dia: 20.00 IN 25.5" IN

SHIPPING Product Weight Gross Weight 1 Shipping Box 1

36 LBS 46.3 LBS H: 18.5 IN, L: 18.11 IN, W: 27.56 IN