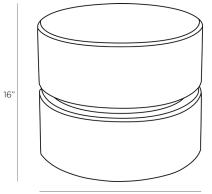

## LIZ END TABLE

20" dia

5096 H: 16 IN, Dia: 20.00 IN Spice Contract Suitable As Is Contract Recommendations: Not for use on carpets or rugs

A rich pop of color and refinement, the Liz Accent Table brings any room to life. The mod cylindrical shape is accented with a recessed reveal that centers this piece. A rich and vibrant spice lacquer finish over a fiberglass foundation flows throughout the design for a cohesive color story.