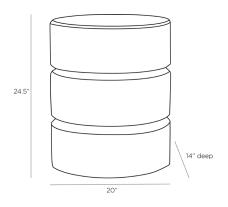

## KARLEE END TABLE

5097 H: 24.5 IN, W: 20 IN, D: 14 IN Trout Contract Suitable As Is A rich pop of color and refinement, the Karlee Accent Table brings any room to life. The mod oval shape is accented with two recessed reveals equally dividing the table into three sections. A trout lacquer finish flows over a fiberglass foundation, with darker trout reveals for a cohesive color story.

## <u>APPEARANCE</u>

Material Fiberglass Material Type Lacquer

Finish

Top Coat/Sealant false

DIMENSIONS

Foot Print W: 20 IN, D: 14 IN