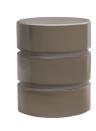

## KARLEE END TABLE

5097 H: 24.5 IN, W: 20 IN, D: 14 IN Trout Contract Suitable As Is A rich pop of color and refinement, the Karlee Accent Table brings any room to life. The mod oval shape is accented with two recessed reveals equally dividing the table into three sections. A trout lacquer finish flows over a fiberglass foundation, with darker trout reveals for a cohesive color story.