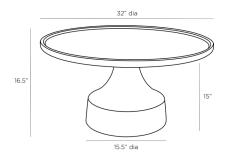

# JOELIE COFFEE TABLE

5099 H: 16.5 IN, Dia: 32.00 IN Dark Moss Contract Suitable As Is Contemporary design elements take shape in this ultra-mod cocktail table. A round top framed by a raised rim rests atop an exaggerated tapered base, exhibiting sculptural characteristics that draw the eye. A rich dark moss lacquer finish provides a subtle color to enhance the modern shape.

## **DIMENSIONS**

Foot Print Dia: 15.50 IN

Table Top H: 1.5 IN, Dia: 30.00 IN

Clearance 15" Diagonal Dimension 36 IN