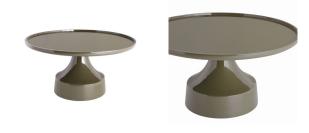

# JOELIE COFFEE TABLE

5099 H: 16.5 IN, Dia: 32.00 IN Dark Moss Contract Suitable As Is Contemporary design elements take shape in this ultra-mod cocktail table. A round top framed by a raised rim rests atop an exaggerated tapered base, exhibiting sculptural characteristics that draw the eye. A rich dark moss lacquer finish provides a subtle color to enhance the modern shape.