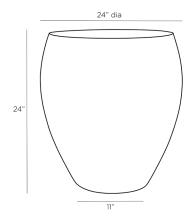

APPEARANCE

Mojave

Material Concrete Composite

Material Type Hydroprint

Finish

Finish Will Vary true Top Coat/Sealant true

DIMENSIONS

Foot Print Dia: 11.00 IN
Table Top Dia: 20.00 IN
Diagonal Dimension 32.5 IN