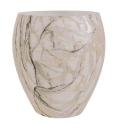

## KENMORE END TABLE

Contract Suitable As Is

Though it appears to be made from solid marble, this table is much lighter in weight thanks to its concrete construction. The Kenmore Side Table presents a marble-like façade in a Mojave finish. A uniquely curvy silhouette amps up the classic drum shape. Finish will vary.