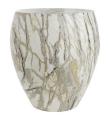

## KENMORE END TABLE

Contract Suitable As Is

Though it appears to be made from solid marble, this table is much lighter in weight thanks to its concrete construction. The Kenmore Side Table presents a marble-like façade in a Mojave finish. A uniquely curvy silhouette amps up the classic drum shape. Finish will vary.