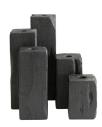

## HENLEE CANDLEHOLDERS, SET OF 5

## 5615

Ebony Contract Suitable As Is The Henlee collection raises the bar on designer candleholders. Teak root taper candleholders of varying heights are carved by hand, with a blackened ebony finish to enhance their natural aesthetic. Gather this set of five on the center of a dining table to create a staggering lightscape.