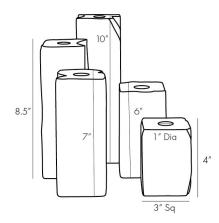

## HENLEE CANDLEHOLDERS, SET OF 5

## 5615

Ebony Contract Suitable As Is The Henlee collection raises the bar on designer candleholders. Teak root taper candleholders of varying heights are carved by hand, with a blackened ebony finish to enhance their natural aesthetic. Gather this set of five on the center of a dining table to create a staggering lightscape.