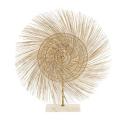

## HARI SCULPTURE

5618 H: 23 IN, W: 22 IN, D: 4 IN Natural Contract Suitable As Is Old-world techniques ground this striking accent for modern spaces. Natural buri mid rib, derived from palm leaves, is woven in a spiral pattern along an antique brass iron stand to construct the Hari's pinwheel motif. A mactan stone base further grounds the organic aesthetic.

## APPEARANCE

Material Coconut, Iron, Mactan Stone

Material Type Midrib

Finish Antique Brass, Natural

Finish Will Vary true Top Coat/Sealant true

DIMENSIONS

Base H: 1 I N, W: 8 I N, D: 4 I N
Foot Print W: 8 I N, D: 4 I N