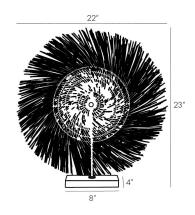

## HARI SCULPTURE

5618 H: 23 IN, W: 22 IN, D: 4 IN Natural Contract Suitable As Is Old-world techniques ground this striking accent for modern spaces. Natural buri mid rib, derived from palm leaves, is woven in a spiral pattern along an antique brass iron stand to construct the Hari's pinwheel motif. A mactan stone base further grounds the organic aesthetic.

## APPEARANCE

Material Coconut, Iron, Mactan Stone

Material Type Midrib

Finish Antique Brass, Natural

Finish Will Vary true Top Coat/Sealant true

DIMENSIONS

Base H: 1 I N, W: 8 I N, D: 4 I N
Foot Print W: 8 I N, D: 4 I N