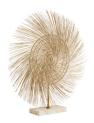

## HARI SCULPTURE

5618 H: 23 IN, W: 22 IN, D: 4 IN Natural Contract Suitable As Is Old-world techniques ground this striking accent for modern spaces. Natural buri mid rib, derived from palm leaves, is woven in a spiral pattern along an antique brass iron stand to construct the Hari's pinwheel motif. A mactan stone base further grounds the organic aesthetic.

## APPEARANCE

Material Coconut, Iron, Mactan Stone

Material Type Midrib

Finish Antique Brass, Natural

Finish Will Vary true Top Coat/Sealant true

DIMENSIONS

Base H: 1 I N, W: 8 I N, D: 4 I N
Foot Print W: 8 I N, D: 4 I N