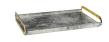

## HUMPHREY TRAY

5620 H: 3 IN, W: 22 IN, D: 15 IN Charcoal Contract Suitable As Is A refined composition of solid brass and charcaol-stained vellum adorn the sweeping profile of the Humphrey Tray. At a sizeable scale, the elongated planar handles and subtle curved edge provide the perfect platform for showcasing treasured items or for placing atop a cocktail ottoman. Vellum may vary.

#### APPEARANCE

Material Brass, Vellum
Finish Charcoal, Natural Brass

Finish Will Vary true Top Coat/Sealant false