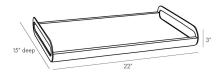

## HUMPHREY TRAY

5620 H: 3 IN, W: 22 IN, D: 15 IN Charcoal Contract Suitable As Is A refined composition of solid brass and charcaol-stained vellum adorn the sweeping profile of the Humphrey Tray. At a sizeable scale, the elongated planar handles and subtle curved edge provide the perfect platform for showcasing treasured items or for placing atop a cocktail ottoman. Vellum may vary.