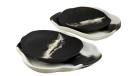

## HOLLIE TRAYS, SET OF 2

5622

Black and White Contract Suitable As Is Explore the concept of yin and yang in this duo of trays. Black and white combinations sweep large-scale resin foundations, each with its own distinct swirl pattern. Organic edges give the set enhanced natural appeal. Showcased solo or as a pair, the Hollie Trays stun as a centerpiece or valet. Finish will vary.