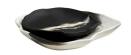

## HOLLIE TRAYS, SET OF 2

5622

Black and White Contract Suitable As Is Explore the concept of yin and yang in this duo of trays. Black and white combinations sweep large-scale resin foundations, each with its own distinct swirl pattern. Organic edges give the set enhanced natural appeal. Showcased solo or as a pair, the Hollie Trays stun as a centerpiece or valet. Finish will vary.