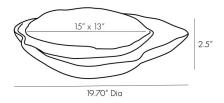

## HOLLIE TRAYS, SET OF 2

5622

Black and White Contract Suitable As Is Explore the concept of yin and yang in this duo of trays. Black and white combinations sweep large-scale resin foundations, each with its own distinct swirl pattern. Organic edges give the set enhanced natural appeal. Showcased solo or as a pair, the Hollie Trays stun as a centerpiece or valet. Finish will vary.