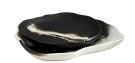

## HOLLIE TRAYS, SET OF 2

5622

Black and White Contract Suitable As Is Explore the concept of yin and yang in this duo of trays. Black and white combinations sweep large-scale resin foundations, each with its own distinct swirl pattern. Organic edges give the set enhanced natural appeal. Showcased solo or as a pair, the Hollie Trays stun as a centerpiece or valet. Finish will vary.