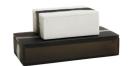

## HOLLIE BOXES, SET OF 2

5623

Black and White Contract Suitable As Is Explore the concept of yin and yang in this duo of boxes. Black and white combinations sweep large-scale resin foundations, each with its own distinct swirl pattern. One is larger than the other, making for optimal stylish storage for accessories and small items. Perfect for accenting a vanity, desk or bookcase. Finish will vary.