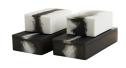

## HOLLIE BOXES, SET OF 2

5623

Black and White Contract Suitable As Is Explore the concept of yin and yang in this duo of boxes. Black and white combinations sweep large-scale resin foundations, each with its own distinct swirl pattern. One is larger than the other, making for optimal stylish storage for accessories and small items. Perfect for accenting a vanity, desk or bookcase. Finish will vary.