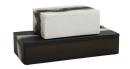

## HOLLIE BOXES, SET OF 2

5623

Black and White Contract Suitable As Is Explore the concept of yin and yang in this duo of boxes. Black and white combinations sweep large-scale resin foundations, each with its own distinct swirl pattern. One is larger than the other, making for optimal stylish storage for accessories and small items. Perfect for accenting a vanity, desk or bookcase. Finish will vary.