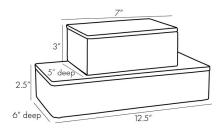

## HOLLIE BOXES, SET OF 2

5623

Black and White Contract Suitable As Is Explore the concept of yin and yang in this duo of boxes. Black and white combinations sweep large-scale resin foundations, each with its own distinct swirl pattern. One is larger than the other, making for optimal stylish storage for accessories and small items. Perfect for accenting a vanity, desk or bookcase. Finish will vary.