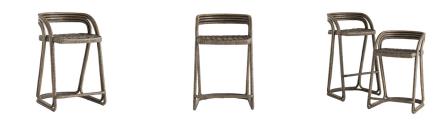

#### 5632

H: 30.5 IN, W: 20 IN, D: 20 IN Moth Gray, Stained Rattan Contract Recommendations: Not for use in high traffic/public spaces Organic materials and handcrafted construction rise to the occasion to complete the natural presentation of this counter stool. Crafted entirely of rattan, the Harrington features a hand-woven seat styled in the traditional cane pattern and a frame wrapped in rattan peel. A moth gray finish refines its rustic aesthetic and enhances its natural characteristics. With no arms and a slightly curved back, this stool easily slides under any counter. Finish will vary.