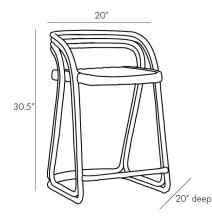

#### 5632

H: 30.5 IN, W: 20 IN, D: 20 IN Moth Gray, Stained Rattan Contract Recommendations: Not for use in high traffic/public spaces Organic materials and handcrafted construction rise to the occasion to complete the natural presentation of this counter stool. Crafted entirely of rattan, the Harrington features a hand-woven seat styled in the traditional cane pattern and a frame wrapped in rattan peel. A moth gray finish refines its rustic aesthetic and enhances its natural characteristics. With no arms and a slightly curved back, this stool easily slides under any counter. Finish will vary.

#### DIMENSIONS

Foot Print Clearance Seat Height Rattan Moth Gray true true

16 W: 20 IN, D: 20 IN 5 IN 24 IN