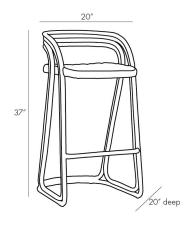

# 5633

H: 37 IN, W: 20 IN, D: 20 IN Moth Gray, Stained Rattan Contract Recommendations: Not for use in high traffic/public spaces

Organic materials and handcrafted construction rise to the occasion to complete the natural presentation of this bar stool. Crafted entirely of rattan, the Harrington features a hand-woven seat styled in the traditional cane pattern and a frame wrapped in rattan peels. A moth gray finish refines its rustic aesthetic and enhances its natural characteristics. With no arms and a slightly curved back, this stool easily slides under any counter or bar top. Finish will vary.

#### DIMENSIONS

16

Foot Print W: 20 IN, D: 20 IN

Clearance 11 IN Seat Height 30 IN