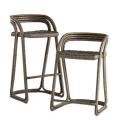

# 5633

H: 37 IN, W: 20 IN, D: 20 IN Moth Gray, Stained Rattan Contract Recommendations: Not for use in high traffic/public spaces

Organic materials and handcrafted construction rise to the occasion to complete the natural presentation of this bar stool. Crafted entirely of rattan, the Harrington features a hand-woven seat styled in the traditional cane pattern and a frame wrapped in rattan peels. A moth gray finish refines its rustic aesthetic and enhances its natural characteristics. With no arms and a slightly curved back, this stool easily slides under any counter or bar top. Finish will vary.

### APPEARANCE

Material Rattan Finish Moth Grav Finish Will Vary true Top Coat/Sealant true