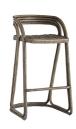

# 5633

H: 37 IN, W: 20 IN, D: 20 IN Moth Gray, Stained Rattan Contract Recommendations: Not for use in high traffic/public spaces

Organic materials and handcrafted construction rise to the occasion to complete the natural presentation of this bar stool. Crafted entirely of rattan, the Harrington features a hand-woven seat styled in the traditional cane pattern and a frame wrapped in rattan peels. A moth gray finish refines its rustic aesthetic and enhances its natural characteristics. With no arms and a slightly curved back, this stool easily slides under any counter or bar top. Finish will vary.

### APPEARANCE

Material Rattan Finish Moth Grav Finish Will Vary true Top Coat/Sealant true