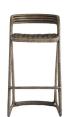

# 5633

H: 37 IN, W: 20 IN, D: 20 IN Moth Gray, Stained Rattan Contract Recommendations: Not for use in high traffic/public spaces

Organic materials and handcrafted construction rise to the occasion to complete the natural presentation of this bar stool. Crafted entirely of rattan, the Harrington features a hand-woven seat styled in the traditional cane pattern and a frame wrapped in rattan peels. A moth gray finish refines its rustic aesthetic and enhances its natural characteristics. With no arms and a slightly curved back, this stool easily slides under any counter or bar top. Finish will vary.

### APPEARANCE

Material Rattan Finish Moth Grav Finish Will Vary true Top Coat/Sealant true