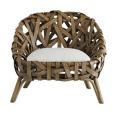

## 5635

H: 33.5 IN, W: 35 IN, D: 30 IN

Muslin

Contract Recommendations: Not for use in high traffic/public spaces

The Horatio is defined by the creative chaos of its natural foundation. Thick rattan poles are first steamed and then flattened, before being woven into the frame that shapes this rebellious seat. A palm gray finish highlights the organic qualities that make this piece so unique, and a plush cushion keeps it comfortable and functional. We've covered this one in muslin, allowing you to upholster in the fabric of your choice. Finish will vary.