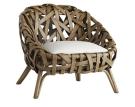

## 5635

H: 33.5 IN, W: 35 IN, D: 30 IN

Muslin

Contract Recommendations: Not for use in high traffic/public spaces

The Horatio is defined by the creative chaos of its natural foundation. Thick rattan poles are first steamed and then flattened, before being woven into the frame that shapes this rebellious seat. A palm gray finish highlights the organic qualities that make this piece so unique, and a plush cushion keeps it comfortable and functional. We've covered this one in muslin, allowing you to upholster in the fabric of your choice. Finish will vary.