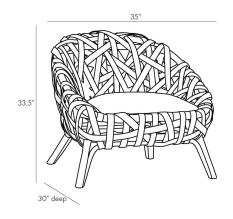

## 5635

H: 33.5 IN, W: 35 IN, D: 30 IN

Muslin

Contract Recommendations: Not for use in high traffic/public spaces

The Horatio is defined by the creative chaos of its natural foundation. Thick rattan poles are first steamed and then flattened, before being woven into the frame that shapes this rebellious seat. A palm gray finish highlights the organic qualities that make this piece so unique, and a plush cushion keeps it comfortable and functional. We've covered this one in muslin, allowing you to upholster in the fabric of your choice. Finish will vary.

#### DIMENSIONS

Seat Cushion Thickness 5 IN Seat Height 20 IN