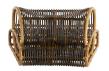

# INAYA STOOL

5637

H: 16 IN, W: 26 IN, D: 32 IN Espresso Rattan Contract Recommendations: Adding a lacquer coating provides additional proSeating simplified. This overtly organic stool presents a curved form crafted entirely of rattan, and features dueling espresso and natural finishes intertwining in a hand-woven pattern. The Inaya is versatile enough to be an ottoman, an accent piece, and of course, an additional seating solution. Group multiples together to create the visual of a curved bench, and separate when you need the seat. Finish will vary.

#### APPEARANCE

Material Rattan
Finish Natural
Finish Will Vary true
Top Coat/Sealant true