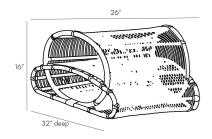

# INAYA STOOL

5637

H: 16 IN, W: 26 IN, D: 32 IN Espresso Rattan Contract Recommendations: Adding a lacquer coating provides additional proSeating simplified. This overtly organic stool presents a curved form crafted entirely of rattan, and features dueling espresso and natural finishes intertwining in a hand-woven pattern. The Inaya is versatile enough to be an ottoman, an accent piece, and of course, an additional seating solution. Group multiples together to create the visual of a curved bench, and separate when you need the seat. Finish will vary.

## DIMENSIONS

Foot Print W: 26 IN, D: 32 IN

Seat D: 22 IN Seat Height 15 IN