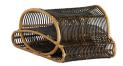

# INAYA STOOL

5637

H: 16 IN, W: 26 IN, D: 32 IN Espresso Rattan Contract Recommendations: Adding a lacquer coating provides additional proSeating simplified. This overtly organic stool presents a curved form crafted entirely of rattan, and features dueling espresso and natural finishes intertwining in a hand-woven pattern. The Inaya is versatile enough to be an ottoman, an accent piece, and of course, an additional seating solution. Group multiples together to create the visual of a curved bench, and separate when you need the seat. Finish will vary.

#### APPEARANCE

Material Rattan
Finish Natural
Finish Will Vary true
Top Coat/Sealant true