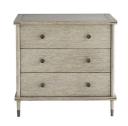

## JOBE CHEST

5642 H: 29 IN, W: 30 IN, D: 22 IN Smoke Contract Suitable As Is

This handsome chest features a deep three-drawer construction with ample storage space. A rift-sawn oak grain foundation presents bronze brass hardware that glisten against the smoke stain and make this piece functional. Pair with the matching desk to complete the look.