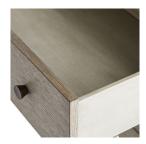

## JOBE CHEST

5642 H: 29 IN, W: 30 IN, D: 22 IN Smoke Contract Suitable As Is

This handsome chest features a deep three-drawer construction with ample storage space. A rift-sawn oak grain foundation presents bronze brass hardware that glisten against the smoke stain and make this piece functional. Pair with the matching desk to complete the look.

## APPEARANCE

Material Brass, Oak Veneer

Material Type

Finish Bronze, Smoke

Top Coat/Sealant true

DIMENSIONS

Foot Print W: 29 IN, D: 21 IN

Drawer Interior H: 4.5 IN, W: 25 IN, D: 15 IN