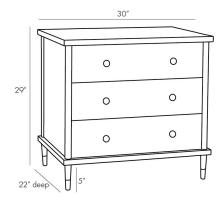

## JOBE CHEST

5642 H: 29 IN, W: 30 IN, D: 22 IN Smoke Contract Suitable As Is

This handsome chest features a deep three-drawer construction with ample storage space. A rift-sawn oak grain foundation presents bronze brass hardware that glisten against the smoke stain and make this piece functional. Pair with the matching desk to complete the look.

## APPEARANCE

Material Brass, Oak Veneer

Material Type

Finish Bronze, Smoke

Top Coat/Sealant true

DIMENSIONS

Foot Print W: 29 IN, D: 21 IN

Drawer Interior H: 4.5 IN, W: 25 IN, D: 15 IN

Leg H: 5 IN

Table Top W: 30 IN, D: 22 IN