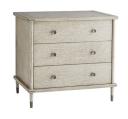

## JOBE CHEST

5642 H: 29 IN, W: 30 IN, D: 22 IN Smoke Contract Suitable As Is

This handsome chest features a deep three-drawer construction with ample storage space. A rift-sawn oak grain foundation presents bronze brass hardware that glisten against the smoke stain and make this piece functional. Pair with the matching desk to complete the look.