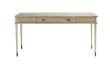

# JOBE DESK

5646 H: 30.5 IN, W: 60 IN, D: 30 IN Smoke Contract Suitable As Is This handsome writing desk looks great on its own, but can also handle sprawling paperwork given its generous surface area. The top features a rift-sawn oak grain and solid 3 band framing the edge. Bronze brass ferrules and hardware glisten against the smoke stain. We have also added adjustable levelers on the feet—truly, it is all in the details.