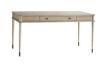

# JOBE DESK

5646 H: 30.5 IN, W: 60 IN, D: 30 IN Smoke Contract Suitable As Is This handsome writing desk looks great on its own, but can also handle sprawling paperwork given its generous surface area. The top features a rift-sawn oak grain and solid 3 band framing the edge. Bronze brass ferrules and hardware glisten against the smoke stain. We have also added adjustable levelers on the feet—truly, it is all in the details.