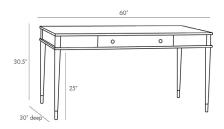

# JOBE DESK

5646 H: 30.5 IN, W: 60 IN, D: 30 IN Smoke Contract Suitable As Is This handsome writing desk looks great on its own, but can also handle sprawling paperwork given its generous surface area. The top features a rift-sawn oak grain and solid 3 band framing the edge. Bronze brass ferrules and hardware glisten against the smoke stain. We have also added adjustable levelers on the feet—truly, it is all in the details.

#### APPEARANCE

Material Brass, Oak Veneer

Material Type

Finish Bronze, Smoke

Top Coat/Sealant true

**DIMENSIONS** 

Foot Print W: 60 IN, D: 30 IN

Clearance 25 IN

Drawer Interior H: 3 IN, W: 27.5 IN, D: 17 IN

Table Top W: 60 IN, D: 30 IN