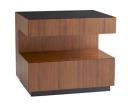

# GERON SIDE TABLE

5649 H: 24 IN, W: 28 IN, D: 22 IN Satin Walnut Contract Suitable As Is The modular concept of this end table delivers a defining element to a space. C-shaped construction features a satin walnut on oak veneer finish that hones in on natural textures, but in a more visual and less tactile way. A black gloss lacquer finishes the table top while its nearly hidden base completes the look with a black wood finish for a contemporary contrast to its mid-century appeal. The Geron is structural, functional art for modern spaces.

### <u>APPEARANCE</u>

Material Lacquer, Walnut Veneer

Material Type

Finish Black Gloss, Satin Walnut

Top Coat/Sealant true