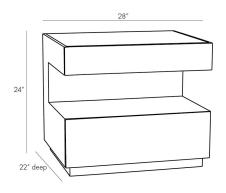

# GERON SIDE TABLE

5649 H: 24 IN, W: 28 IN, D: 22 IN Satin Walnut Contract Suitable As Is The modular concept of this end table delivers a defining element to a space. C-shaped construction features a satin walnut on oak veneer finish that hones in on natural textures, but in a more visual and less tactile way. A black gloss lacquer finishes the table top while its nearly hidden base completes the look with a black wood finish for a contemporary contrast to its mid-century appeal. The Geron is structural, functional art for modern spaces.

## DIMENSIONS

5 IN

Base H: 2 IN

Foot Print W: 28 IN, D: 22 IN

Shelf Clearance 8'