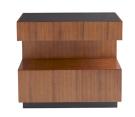

# GERON SIDE TABLE

5649 H: 24 IN, W: 28 IN, D: 22 IN Satin Walnut Contract Suitable As Is The modular concept of this end table delivers a defining element to a space. C-shaped construction features a satin walnut on oak veneer finish that hones in on natural textures, but in a more visual and less tactile way. A black gloss lacquer finishes the table top while its nearly hidden base completes the look with a black wood finish for a contemporary contrast to its mid-century appeal. The Geron is structural, functional art for modern spaces.

### <u>APPEARANCE</u>

Material Lacquer, Walnut Veneer

Material Type

Finish Black Gloss, Satin Walnut

Top Coat/Sealant true