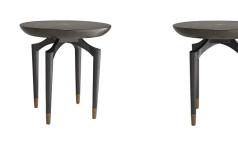

## WAGNER END TABLE

5652 H: 25 IN, Dia: 24.00 IN Umber

Contract Suitable As Is

Refined and rustic elements are showcased through the mixture of materials that compose this side table. A solid oak frame in an umber finish is accented with a simple antique brass inlay that delivers a refined element to its rustic form. Sharply angled legs lend a dramatic juxtaposition to the slender, circular top. This well-formed piece delivers a polished aesthetic to a space.