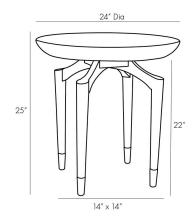

## WAGNER END TABLE

5652 H: 25 IN, Dia: 24.00 IN Umber

Contract Suitable As Is

Refined and rustic elements are showcased through the mixture of materials that compose this side table. A solid oak frame in an umber finish is accented with a simple antique brass inlay that delivers a refined element to its rustic form. Sharply angled legs lend a dramatic juxtaposition to the slender, circular top. This well-formed piece delivers a polished aesthetic to a space.

APPEARANCE

Material Brass, Oak Veneer

Material Type

Finish Antique Brass, Ebony, Umber

Top Coat/Sealant true

DIMENSIONS

2 IN

Foot Print W: 14 IN, D: 14 IN