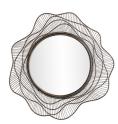

## GLORIA MIRROR

5659

Dia: 41.00 IN, D: 2 IN Dark Gray Contract Suitable As Is Showcasing a daringly organic form, this mirror establishes a strong presence though it is smaller in scale. The abstract form is crafted from natural coco midribs that are first stained in a dark gray finish then intricately woven in a wave-like pattern, and finally molded around an organic shape frame. This process creates an intense visual of undulated depth and dimension. Features a security cleat for hanging. Finish will vary.

APPEARANCE

Material Coconut, Mirror

Material Type Midrib

Finish Dark Gray Stained, Plain

Finish Will Vary true
Top Coat/Sealant true

DIMENSIONS

Mirror Size Dia: 23.00

SHIPPING