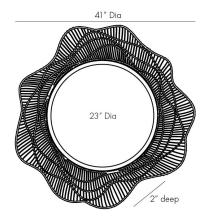

## GLORIA MIRROR

5659

Dia: 41.00 IN, D: 2 IN Dark Gray Contract Suitable As Is Showcasing a daringly organic form, this mirror establishes a strong presence though it is smaller in scale. The abstract form is crafted from natural coco midribs that are first stained in a dark gray finish then intricately woven in a wave-like pattern, and finally molded around an organic shape frame. This process creates an intense visual of undulated depth and dimension. Features a security cleat for hanging. Finish will vary.

APPEARANCE

Material Coconut, Mirror

Material Type Midrib

Finish Dark Gray Stained, Plain

Finish Will Vary true
Top Coat/Sealant true

DIMENSIONS

Mirror Size Dia: 23.00

SHIPPING