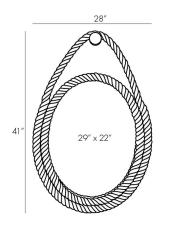

## 5661

H: 41 IN, W: 28 IN, D: 2.5 IN Natural Contract Recommendations: Add Security Cleat Elevate coastal style with the Iberis. Uniquely large-scale jute rope tightly wraps around a oval glass mirror to create a seaside sentiment; a brushed-brass iron detail gives additional flare. Finish will vary.

#### APPEARANCE

Material Finish Finish Will Vary Top Coat/Sealant

DIMENSIONS

Mirror Size

H: 29 IN, W: 22 IN

Mirror, Rope

true

true