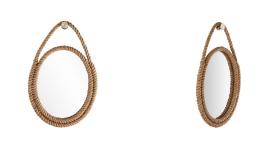

## 5661

H: 41 IN, W: 28 IN, D: 2.5 IN Natural Contract Recommendations: Add Security Cleat Elevate coastal style with the Iberis. Uniquely large-scale jute rope tightly wraps around a oval glass mirror to create a seaside sentiment; a brushed-brass iron detail gives additional flare. Finish will vary.