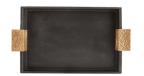

## SEDFORD TRAY

6960

H: 2 IN, W: 22.5 IN, D: 12 IN

Graphite

Contract Suitable As Is

A streamlined, graphite leather tray is made modern with L-shaped, Brutalist-inspired cast-antique brass handles that wrap the frame. The Sedford's angular construction and smart juxtaposition of materials lend a sophisticated edge to any space.

## APPEARANCE

Material Brass, Leather

Finish Antique Brass, Graphite

Finish Will Vary true Top Coat/Sealant true

DIMENSIONS

Foot Print W: 18.5 IN, D: 12 IN

Handle W: 2, D: 4

SHIPPING