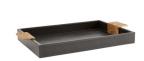

## SEDFORD TRAY

6960

H: 2 IN, W: 22.5 IN, D: 12 IN

Graphite

Contract Suitable As Is

A streamlined, graphite leather tray is made modern with L-shaped, Brutalist-inspired cast-antique brass handles that wrap the frame. The Sedford's angular construction and smart juxtaposition of materials lend a sophisticated edge to any space.

## APPEARANCE

Material Brass, Leather

Finish Antique Brass, Graphite

Finish Will Vary true Top Coat/Sealant true

DIMENSIONS

Foot Print W: 18.5 IN, D: 12 IN

Handle W: 2, D: 4

SHIPPING