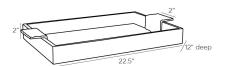

## SEDFORD TRAY

6960

H: 2 IN, W: 22.5 IN, D: 12 IN

Graphite

Contract Suitable As Is

A streamlined, graphite leather tray is made modern with L-shaped, Brutalist-inspired cast-antique brass handles that wrap the frame. The Sedford's angular construction and smart juxtaposition of materials lend a sophisticated edge to any space.

## APPEARANCE

Material Brass, Leather

Finish Antique Brass, Graphite

Finish Will Vary true Top Coat/Sealant true

DIMENSIONS

Foot Print W: 18.5 IN, D: 12 IN

Handle W: 2, D: 4

SHIPPING