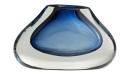

## HOLLAND VASE

7889

H: 5.5 IN, W: 10 IN, D: 4 IN

Navy

Contract Suitable As Is

Traditional glassworking endures in the unique construction of this bud vase. Artisans first blow navy blue glass by hand, then add an exterior layer of clear glass to create the double-walled design. The clear encasement of the colored glass draws the eye to the deep hues and delivers a visually dynamic appeal. Pair with our other cased glass pieces to create a cohesive color story.