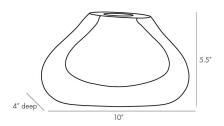

## HOLLAND VASE

7889

H: 5.5 IN, W: 10 IN, D: 4 IN

Navy

Contract Suitable As Is

Traditional glassworking endures in the unique construction of this bud vase. Artisans first blow navy blue glass by hand, then add an exterior layer of clear glass to create the double-walled design. The clear encasement of the colored glass draws the eye to the deep hues and delivers a visually dynamic appeal. Pair with our other cased glass pieces to create a cohesive color story.

APPEARANCE

MaterialGlassMaterial TypeCasedFinishNavyFinish Will VarytrueTop Coat/Sealantfalse

DIMENSIONS

Foot Print W: 5 IN, D: 1.5 IN

SHIPPING

Product Weight 12.13 LBS Gross Weight 1 13.23 LBS

Shipping Box 1 H: 17 IN, L: 15 IN, W: 19 IN