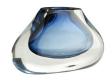

## HOLLAND VASE

7889

H: 5.5 IN, W: 10 IN, D: 4 IN

Navy

Contract Suitable As Is

Traditional glassworking endures in the unique construction of this bud vase. Artisans first blow navy blue glass by hand, then add an exterior layer of clear glass to create the double-walled design. The clear encasement of the colored glass draws the eye to the deep hues and delivers a visually dynamic appeal. Pair with our other cased glass pieces to create a cohesive color story.