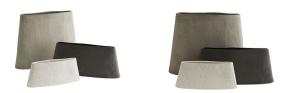

## HASTA VASES, SET OF 3

7896

Gray Ceramic Contract Suitable As Is This set of three ceramic vases is an artistic expression of natural materials. Artisans incorporate sand into the ceramic to create the incredibly textured façade of each piece, which is finished in either ivory, gray or charcoal. The slender profiles and varied scale are ideal for a mantle or bookcase. Finish will vary.

## DIMENSIONS

Foot Print Large Foot Print Medium Foot Print Small Ceramic Charcoal, Gray, White true false

W: 12.5 IN, D: 3.5 IN W: 12, D: 1.5 W: 9 IN, D: 1 IN