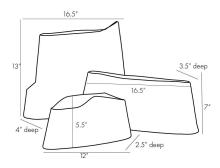

## DIMENSIONS

Foot Print Large Foot Print Medium Foot Print Small Ceramic Charcoal, Gray, White true false

W: 12.5 IN, D: 3.5 IN W: 12, D: 1.5 W: 9 IN, D: 1 IN