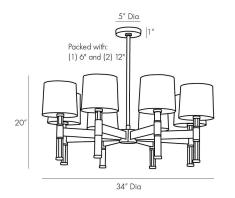

## GABY CHANDELIER

89487

Contract Suitable As Is

The Gaby defies the expectations of what a traditional or modern chandelier should be by marrying the two design elements. An antique brass steel frame sets the stage for this eight-light electrolier. Each arm extends to showcase a classic white linen shade, which is elegantly offset by clear glass sleeves that cap the bottom as a contemporary counterpart. Its balanced design allows this piece to easily function in, or blend into, traditional and modern settings. Finish will vary. Additional pipe available (PIPE-203). Damp rated, though limited outdoor conditions may affect finish. Damp-rated, although limited covered outdoor areas may affect finish.