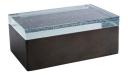

# JIRI BOX

9102 H: 3.5 IN, W: 8.5 IN, D: 5.5 IN Bronze Contract Suitable As Is Elevate any room with this refined box. Capped with an elegant, clear seedy crystal lid, nicely weighted. The box itself is made from steel, finished in a luxe bronze. The overall look is bright in shine and rich in sophistication. The interior is completed with a mirrored glass bottom, adding to the container's opulence. Seedy crystal will vary.