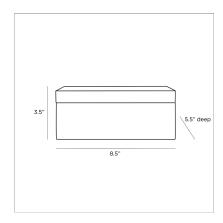

# JIRI BOX

9102 H: 3.5 IN, W: 8.5 IN, D: 5.5 IN Bronze Contract Suitable As Is Elevate any room with this refined box. Capped with an elegant, clear seedy crystal lid, nicely weighted. The box itself is made from steel, finished in a luxe bronze. The overall look is bright in shine and rich in sophistication. The interior is completed with a mirrored glass bottom, adding to the container's opulence. Seedy crystal will vary.

#### DIMENSIONS

Foot Print W: 8.5 IN, D: 5.5 IN