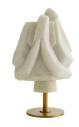

## JAFAR SCULPTURE

9103 H: 10.5 IN, W: 6 IN, D: 6.5 IN Ivory Contract Suitable As Is Inspired by Cubist sculptures of the human form, this elegant work lends an artistic element when mixed with other decor. Made from ivory ricestone, it is known for rich textures, unique with each piece. The sculpture stands on a steel base in an antiqued brass finish. Ricestone will vary.