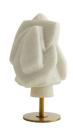

## JAFAR SCULPTURE

9103 H: 10.5 IN, W: 6 IN, D: 6.5 IN Ivory Contract Suitable As Is Inspired by Cubist sculptures of the human form, this elegant work lends an artistic element when mixed with other decor. Made from ivory ricestone, it is known for rich textures, unique with each piece. The sculpture stands on a steel base in an antiqued brass finish. Ricestone will vary.