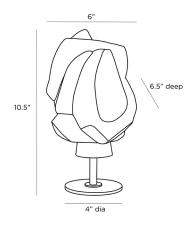

## JAFAR SCULPTURE

9103 H: 10.5 IN, W: 6 IN, D: 6.5 IN Ivory Contract Suitable As Is Inspired by Cubist sculptures of the human form, this elegant work lends an artistic element when mixed with other decor. Made from ivory ricestone, it is known for rich textures, unique with each piece. The sculpture stands on a steel base in an antiqued brass finish. Ricestone will vary.

#### DIMENSIONS

Foot Print Dia: 4.00 IN