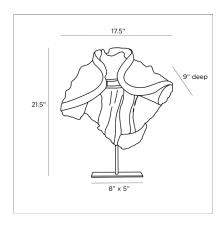

## LIVIO SCULPTURE

9107 H: 21.5 IN, W: 17.5 IN, D: 9 IN White Contract Suitable As Is In the tradition of Renaissance artistry, this inspired resin bust displays like a historical work of art. The molded lines and folds portray movement, and the brushed plaster white finish gives the piece a feeling of authenticity. Adding to the museum-like quality, it stands on a steel base with a bronzed finish that lends added sophistication. Finish will vary.

## APPEARANCE

Material Resin, Steel

Finish Bronze, Matte White Plaster

Finish Will Vary true Top Coat/Sealant false

DIMENSIONS

Foot Print W: 8 IN, D: 5 IN