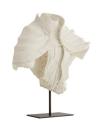

## LIVIO SCULPTURE

9107 H: 21.5 IN, W: 17.5 IN, D: 9 IN White Contract Suitable As Is In the tradition of Renaissance artistry, this inspired resin bust displays like a historical work of art. The molded lines and folds portray movement, and the brushed plaster white finish gives the piece a feeling of authenticity. Adding to the museum-like quality, it stands on a steel base with a bronzed finish that lends added sophistication. Finish will vary.