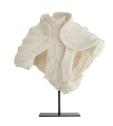

## LIVIO SCULPTURE

9107 H: 21.5 IN, W: 17.5 IN, D: 9 IN White Contract Suitable As Is In the tradition of Renaissance artistry, this inspired resin bust displays like a historical work of art. The molded lines and folds portray movement, and the brushed plaster white finish gives the piece a feeling of authenticity. Adding to the museum-like quality, it stands on a steel base with a bronzed finish that lends added sophistication. Finish will vary.