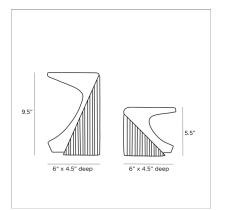

## JORDONO BOOKENDS, SET OF 2

9112

Ivory & Charcoal Contract Suitable As Is The captivating curvature and lines of these bookends, inspired by mid-century modern architectural forms, add visual interest and elegance to a bookshelf. Each is made from contrasting ivory and charcoal ricestone, known for its rich textures that vary naturally with each piece. Ricestone will vary.

## DIMENSIONS

Foot Print Small Foot Print Large Ricestone Composite Charcoal, Ivory true false

W: 4.5, D: 4.5 W: 4.5, D: 4.5 SHIPPING Product Weight Gross Weight 1 Shipping Box 1

11 LBS 12 LBS H: 12.25 IN, L: 7.13 IN, W: 12.25 IN