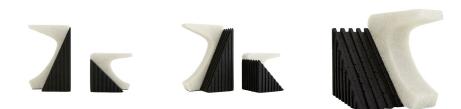

## JORDONO BOOKENDS, SET OF 2

9112

Ivory & Charcoal Contract Suitable As Is The captivating curvature and lines of these bookends, inspired by mid-century modern architectural forms, add visual interest and elegance to a bookshelf. Each is made from contrasting ivory and charcoal ricestone, known for its rich textures that vary naturally with each piece. Ricestone will vary.