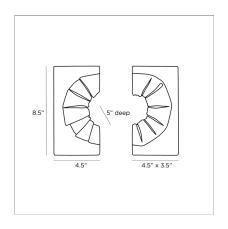

# KYLO BOOKENDS, SET OF 2

9114 H: 8.5 IN, W: 4.5 IN, D: 5 IN Ivory Contract Suitable As Is The jagged features of the Kylo Bookends create an explosive illusion, drawing the eye in for a compelling intersection of form and function. Artistically cast in the rich texture of ivory ricestone, smooth and rough surfaces contrast to provide a dramatic sculptural element to a bookcase. Ricestone will vary.

### DIMENSIONS

Foot Print W: 4.5 IN, D: 3.5 IN