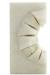

# KYLO BOOKENDS, SET OF 2

9114 H: 8.5 IN, W: 4.5 IN, D: 5 IN Ivory Contract Suitable As Is The jagged features of the Kylo Bookends create an explosive illusion, drawing the eye in for a compelling intersection of form and function. Artistically cast in the rich texture of ivory ricestone, smooth and rough surfaces contrast to provide a dramatic sculptural element to a bookcase. Ricestone will vary.