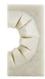

# KYLO BOOKENDS, SET OF 2

9114 H: 8.5 IN, W: 4.5 IN, D: 5 IN Ivory Contract Suitable As Is The jagged features of the Kylo Bookends create an explosive illusion, drawing the eye in for a compelling intersection of form and function. Artistically cast in the rich texture of ivory ricestone, smooth and rough surfaces contrast to provide a dramatic sculptural element to a bookcase. Ricestone will vary.