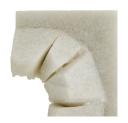

# KYLO BOOKENDS, SET OF 2

9114 H: 8.5 IN, W: 4.5 IN, D: 5 IN Ivory Contract Suitable As Is The jagged features of the Kylo Bookends create an explosive illusion, drawing the eye in for a compelling intersection of form and function. Artistically cast in the rich texture of ivory ricestone, smooth and rough surfaces contrast to provide a dramatic sculptural element to a bookcase. Ricestone will vary.