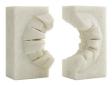

# KYLO BOOKENDS, SET OF 2

9114 H: 8.5 IN, W: 4.5 IN, D: 5 IN Ivory Contract Suitable As Is The jagged features of the Kylo Bookends create an explosive illusion, drawing the eye in for a compelling intersection of form and function. Artistically cast in the rich texture of ivory ricestone, smooth and rough surfaces contrast to provide a dramatic sculptural element to a bookcase. Ricestone will vary.