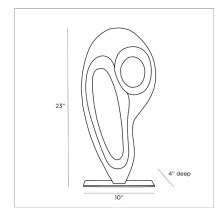

## KENLY SCULPTURE

9122 H: 23 IN, W: 10 IN, D: 4 IN Charcoal Contract Suitable As Is

Reminiscent of modern art of the Mid-19th Century, this beautifully asymmetric sculpture is molded with modern curves and appeal. Made from charcoal ricestone, it is known for rich textures that vary naturally with each piece. The structure stands on a steel base in an antiqued brass finish. Though compelling on its own, it lends an even bolder statement when paired with its companion, the Kelso Sculpture. Ricestone will vary.

## DIMENSIONS

Foot Print

false

W: 10 IN, D: 4 IN

SHIPPING

Product Weight Gross Weight 1 Shipping Box 1

16.5 LBS 18.74 LBS H: 14.13 IN, L: 7.5 IN, W: 26.38 IN

CONTRACT Contract Suitable