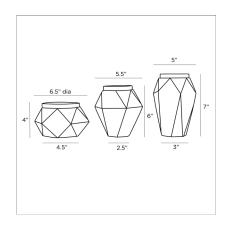

# LEXINGTON PILLAR CANDLEHOLDERS, SET OF 3

9125

Charcoal
Contract Suitable As Is

This set of three candleholders is both bold and modern. The faceted jewel design, with sleek planes and cut edges, is composed of rich and textural charcoal ricestone. Rest a pillar candle inside the steel insert, finished in antiqued brass. Ricestone will vary.

#### DIMENSIONS

Foot Print Large Dia: 3.00 IN
Foot Print Medium Dia: 2.50 IN
Foot Print Small Dia: 4.50 IN