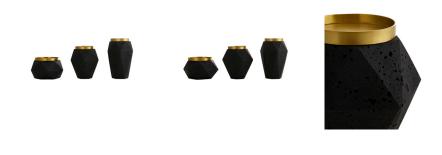

# LEXINGTON PILLAR CANDLEHOLDERS, SET OF 3

9125

Charcoal
Contract Suitable As Is

This set of three candleholders is both bold and modern. The faceted jewel design, with sleek planes and cut edges, is composed of rich and textural charcoal ricestone. Rest a pillar candle inside the steel insert, finished in antiqued brass. Ricestone will vary.

#### APPEARANCE

Material Ricestone, Steel
Material Type Composite

Finish Antique Brass, Charcoal

Finish Will Vary true Top Coat/Sealant false