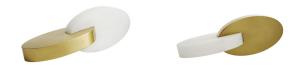

## HOWE SCULPTURE

9242 H: 5 IN, W: 13 IN, D: 4.5 IN White Contract Suitable As Is A sculptural representation of artistic dualism is exhibited in the Howe Sculpture. This objet d'art features natural alabaster and antique brass in an interlocking form. The unique and expressive mixed material sculpture shows like a museum piece when exhibited on an entryway console or bookshelf. Finish will vary.