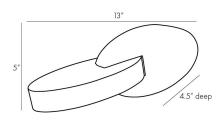

## HOWE SCULPTURE

9242 H: 5 IN, W: 13 IN, D: 4.5 IN White Contract Suitable As Is A sculptural representation of artistic dualism is exhibited in the Howe Sculpture. This objet d'art features natural alabaster and antique brass in an interlocking form. The unique and expressive mixed material sculpture shows like a museum piece when exhibited on an entryway console or bookshelf. Finish will vary.