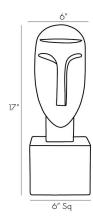

# ISA SCULPTURE

Monumental in its own right, this sculpture showcases a silhouette inspired by the statues of Easter Island. Charcoal lava stone has been formed to shape the beautiful, porous bust. A solid white marble base elevates the piece to museum status. It's a work of art in any setting. Finish will vary.

#### DIMENSIONS

Base H: 5 IN, W: 6 IN, D: 6 IN
Foot Print W: 6 IN, D: 6 IN