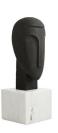

# ISA SCULPTURE

Monumental in its own right, this sculpture showcases a silhouette inspired by the statues of Easter Island. Charcoal lava stone has been formed to shape the beautiful, porous bust. A solid white marble base elevates the piece to museum status. It's a work of art in any setting. Finish will vary.