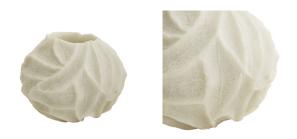

## HYDER VASE

9247 H: 9.5 IN, Dia: 12.00 IN Ivory Contract Suitable As Is

Create coastal curiosity on a tabletop or shelf with the Hyder Vase. Inspired by the unique patterns found on coral, the ricstone vase features rich veining and deep ridges to convey its marine influence. A clear glass sleeve allows you to present a beautiful bouquet. Water tight. Finish will vary.