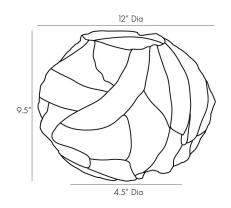

## HYDER VASE

9247 H: 9.5 IN, Dia: 12.00 IN Ivory Contract Suitable As Is

Create coastal curiosity on a tabletop or shelf with the Hyder Vase. Inspired by the unique patterns found on coral, the ricstone vase features rich veining and deep ridges to convey its marine influence. A clear glass sleeve allows you to present a beautiful bouquet. Water tight. Finish will vary.

## DIMENSIONS

Foot Print

Glass, Ricestone Composite Clear, Ivory true false

5.00 Dia: 4.50 IN SHIPPING Product Weight Gross Weight 1 Shipping Box 1

35.27 LBS 38.6 LBS H: 18 IN, L: 15 IN, W: 18 IN

<u>CONTRACT</u> Contract Suitable