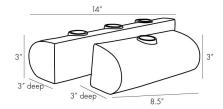

## DA1000

Matte Black and Matte White Contract Suitable As Is

Designed in contrasting matte black and white to sit back to back, these streamlined porcelain bud vases can also be staggered and arranged in multiples to create dramatic linear installations and one-of-a-kind floral displays on a dining table, console or bar. The Roll vases' uniquely horizontal forms are striking when filled with blooms and greenery, adding interest to any surface without impeding views or intimate conversation.

## APPEARANCE

Material Porcelain

Finish Matte Black, Matte White

Top Coat/Sealant false

DIMENSIONS

Foot Print Large W: 14 IN, D: 2 IN Foot Print Small W: 8.5 IN, D: 2 IN SHIPPING

Product Weight 2.1 LBS
Gross Weight 1 3.75 LBS
Gross Weight 2 0 LBS