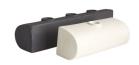

## DA1000

Matte Black and Matte White Contract Suitable As Is

Designed in contrasting matte black and white to sit back to back, these streamlined porcelain bud vases can also be staggered and arranged in multiples to create dramatic linear installations and one-of-a-kind floral displays on a dining table, console or bar. The Roll vases' uniquely horizontal forms are striking when filled with blooms and greenery, adding interest to any surface without impeding views or intimate conversation.